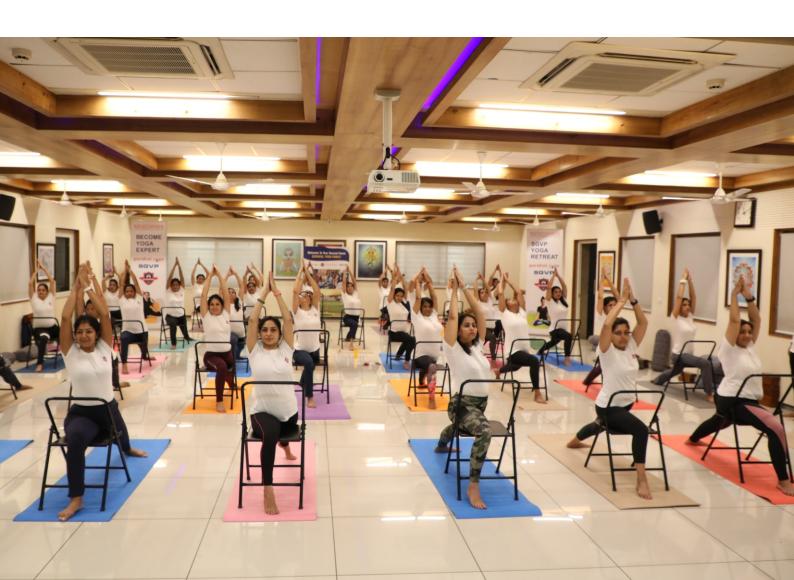

### **YOG CENTRE**

1800 SQ. FT. OF YOG & MEDITATION SPACE

ANADI MUKTA
P.P. SHRI NARAYANMAMA
SARVAJEEV HITAVAH
SPIRITUAL CENTER

### WHY IS SGVP YOG SPECIAL?

SGVP YOG CENTRE IS THE ONLY PLACE WHERE WE TEACH IYENGAR YOG -THE YOG SUTRA WRITTEN BY PATANJALI. THIS IS A TYPE OF HATHA YOG IN WHICH EMPHASIS IS ON ASANAS AND PRANAYAMA AND MORE THAN 200 YOG MUDRAS AND 14 TYPES OF PRANAYAM COMING TOGETHER HERE. IYENGAR YOG UTILIZES PROPS LIKE BELTS, BLOCKS, YOG MATS, ROPES, ETC. ENABLING PEOPLE FROM THE AGE OF 9 YEARS TO 90 YEARS AND EVEN THOSE WHO HAVE NEVER DONE YOG IN THEIR LIFE, TO DO YOG WITH EASE & CONFIDENCE AND LET THEM BE BENEFITTED BY ITS POSITIVE OUTCOMES. THERE ARE VARIOUS SPECIFIC SERVICES FOR DIFFERENT PURPOSES AVAILABLE AT OUR YOG & SPIRITUAL HEALING CENTER.

### SPECIAL CHARACTERISTICS OF THE YOG CENTRE

SPIRITUAL YOG CENTRE SPREAD ACROSS 1800 SQ. FT.

GUIDANCE FOR YOGA STUDIES BY YOGA CONSULTANT HETAL DESAI, HOLDING MORE THAN 20 YEARS OF EXPERIENCE.

TREATMENT THROUGH THE BEST IYENGAR YOG TECHNIQUE.

SPECIAL TRAINING AND COURSES FOR YOG TEACHERS ON ASHTANG YOG & IYENGAR YOG TECHNIQUES.

YOG DONE USING SPECIAL PROPS LIKE BELTS, BLOCKS, CHAIRS, ROPES & WOODEN EQUIPMENT