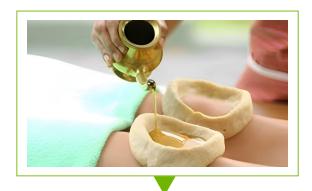

### **SNEHANA**

DIP THE INTERNAL AND EXTERNAL SENSES INTO HERB OIL/GHEE TO LOOSEN BODY TOXINS.

### **EFFECTIVE IN**

- LOOSENS BODY TOXINS
- OFFERS BODY FLEXIBILITY
- SOFTENS SKIN