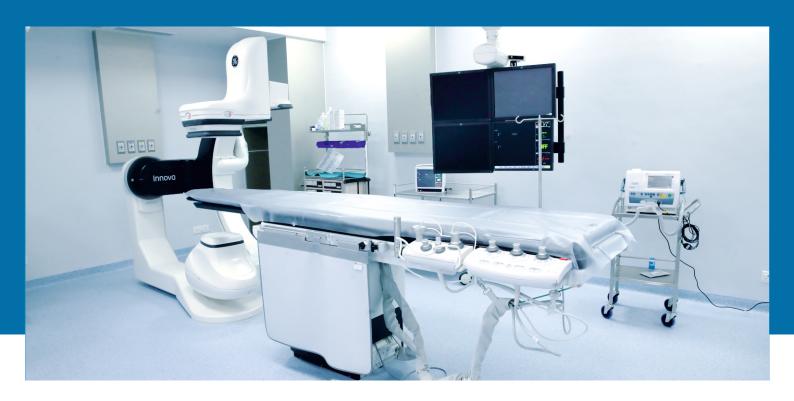

# BACKED BY ADVANCED INFRASTRUCTURE, SUPPORTED BY A HIGHLY-FUNCTIONAL CATH LAB & CARDIAC OT

EQUIPPED WITH INNOVA IGS 520, OUR CATH LAB PROVIDES A COMPREHENSIVE SUITE OF FUNCTIONALITY, CUSTOMIZED FOR A WIDE RANGE OF CARDIAC, NEUROLOGICAL & INTERVENTIONAL RADIOLOGY PROCEDURES. THE DIGITAL DETECTOR OFFERS PRECISE VISUALIZATION OF THE BRAIN AND HEART AND ITS CHAMBERS.