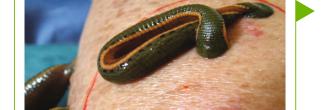

### **RAKTAMOKSHANA**

RELEASE THE IMPURE BLOOD THROUGH LEECH OR SYRINGES AND BE FREE FROM BLOOD-RELATED ISSUES

### **EFFECTIVE IN**

- PURIFIES BLOOD
- REDUCES BLOOD CLOTS, RASHES, PIMPLES
- HELPS REDUCE SEVERE BURNING SENSATION
- HELPS TREAT MANY SKIN DISORDERS
- REDUCES SORE MUSCLES