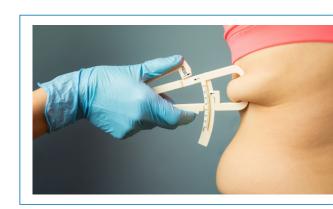

### **BARIATRIC SURGERY**

BARIATRIC SURGERY A.K.A WEIGHT-LOSS SURGERY IS FOR PEOPLE SUFFERING FROM OBESITY AND RELATED DISEASES. OUR BARIATRIC EXPERTS ARE THE BEST IN THE INDUSTRY WHO BROUGHT ALONG YEARS OF EXPERIENCE AND REQUIRED FACILITIES AT SGVP.