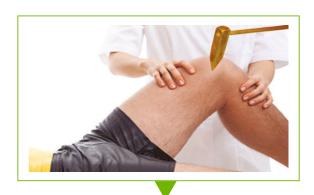

#### **JANU BASTI**

TREAT STIFF, PAINFUL KNEES AND LIGAMENTS THROUGH JANU BASTI WHERE MEDICATED OIL IS POURED ON KNEES. FOLLOWED BY FOMENTATION

#### **EFFECTIVE IN**

- LIGAMENT PAIN
- STIFF KNEES
- POST-KNEE
- REPLACEMENT PAIN