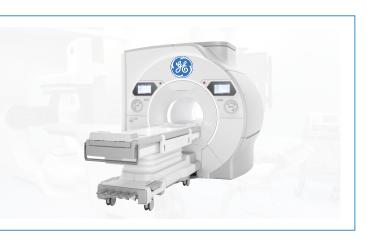

### **MRI - MAGNETIC RESONANCE IMAGING**

**GUJARAT'S FIRST** 

SIGNA PRIME - AI Enabled State-Of-Art 1.5 Tesla