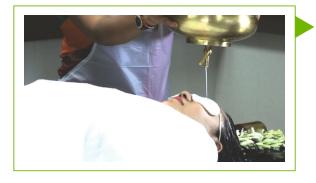

### **SNEHANA**

DIP THE INTERNAL AND EXTERNAL SENSES INTO HERB OIL/GHEE TO LOOSEN BODY TOXINS.

### **EFFECTIVE IN**

- LOOSENS BODY TOXINS
- OFFERS BODY FLEXIBILITY
- SOFTENS SKIN