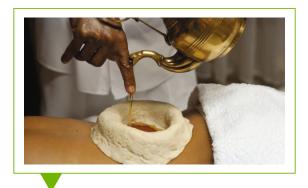

### **KATI BASTI**

NOURISH AND STRENGTHEN OF BACK
MUSCLES AND NERVES USING KATI BASTI
WHICH TARGETS PAINFUL MUSCLES
THROUGH HERBAL OILS.

### **EFFECTIVE IN**

- STIFF MUSCLES AND NERVES
- PAINFUL, SORED MUSCLES
- DEGENERATIVE ISSUES
- CHRONIC LOWER BACKACHE