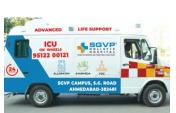

ICU ON WHEELS AMBULANCE

### SHOULD NOT WAIT FOR APPOINTMENTS

GET A FULLY-EQUIPPED

AMBULANCE RUNNING

TO SAVE YOU.

### AMBULANCE SERVICE