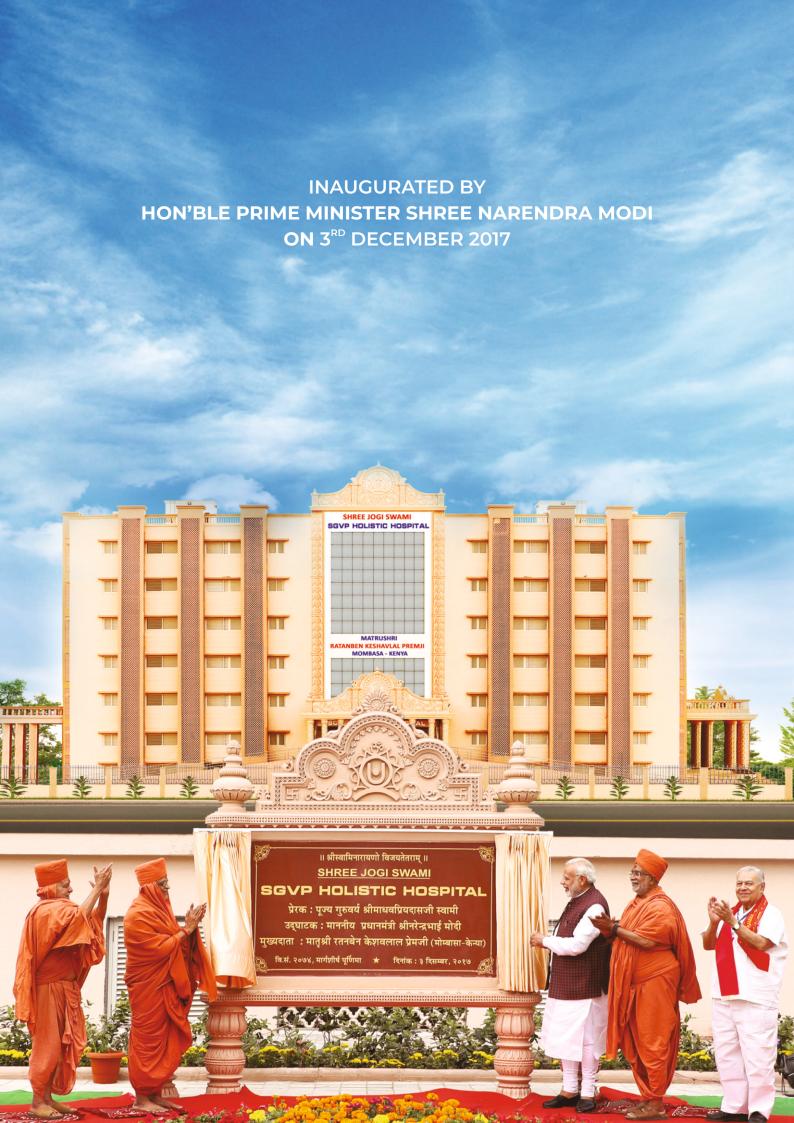

WITH THE CHANTING AND PENANCE OF AKHAND BHAGAVAD PARAYAN SHRI JOGI SWAMI, THIS PUBLIC WELFARE CONTINUED TO GROW AND HEAL THOUSANDS OF PATIENTS.

THE 'SHRI JOGI SWAMI SGVP HOLISTIC HOSPITAL' HAS BEEN CONSTRUCTED IN THE SACRED MEMORY OF THESE HOLY SAINTS. THE PURPOSE OF THIS HOLISTIC HOSPITAL IS TO KEEP THE BODY, MIND AND CONSCIOUSNESS OF HUMAN BEINGS HEALTHY IN ALL RESPECTS.