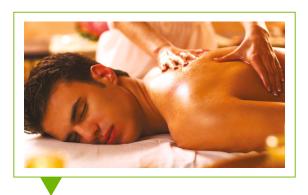

#### **ABHYANGA**

A FORM OF HERB OIL MASSAGE, ABHYANGA
IS A THERAPY THAT REDUCES STRESS
LEVELS WHILE TAKING CARE OF VATA DOSHAS.

#### **EFFECTIVE IN**

- INSOMNIA
- ANTI AGEING
- VATA DOSHA DISORDERS
- HYPERTENSION & FATIGUE