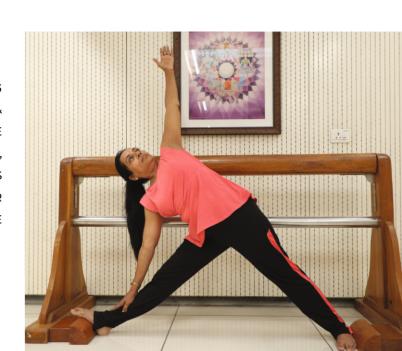

### WHY IS SGVP YOG SPECIAL?

SGVP YOG CENTRE IS THE ONLY PLACE WHERE WE TEACH IYENGAR YOG -THE YOG SUTRA WRITTEN BY PATANJALI. THIS IS A TYPE OF HATHA YOG IN WHICH EMPHASIS IS ON ASANAS AND PRANAYAMA AND MORE THAN 200 YOG MUDRAS AND 14 TYPES OF PRANAYAM COMING TOGETHER HERE. IYENGAR YOG UTILIZES PROPS LIKE BELTS, BLOCKS, YOG MATS, ROPES, ETC. ENABLING PEOPLE FROM THE AGE OF 9 YEARS TO 90 YEARS AND EVEN THOSE WHO HAVE NEVER DONE YOG IN THEIR LIFE, TO DO YOG WITH EASE & CONFIDENCE AND LET THEM BE BENEFITTED BY ITS POSITIVE OUTCOMES. THERE ARE VARIOUS SPECIFIC SERVICES FOR DIFFERENT PURPOSES AVAILABLE AT OUR YOG & SPIRITUAL HEALING CENTER.

### SPECIAL CHARACTERISTICS OF THE YOG CENTRE

SPIRITUAL YOG CENTRE SPREAD ACROSS 1800 SQ. FT.

GUIDANCE FOR YOGA STUDIES BY YOGA CONSULTANT HETAL DESAI, HOLDING MORE THAN 20 YEARS OF EXPERIENCE.

TREATMENT THROUGH THE BEST IYENGAR YOG TECHNIQUE.