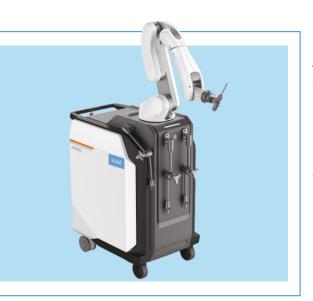

#### ROBOTIC MICROPLASTY & KNEE REPLACEMENT

AS THE PROBLEM OF KNEE ARTHRITIS PROGRESSES SLOWLY BUT STEADILY OVER A PERIOD OF TIME, TECHNOLOGY ALSO KEEPS ITS PACE BUT WITH MUCH GREATER SPEED TO HELP MANKIND. HISTORICALLY EVOLUTION HAS OCCURRED IN IMPLANTS, INSTRUMENTS, MINIMALLY INVASIVE SURGERY AS WELL USE OF COMPUTERS IN THE LAST FEW YEARS. ROBOTIC SURGERY IS THE FINEST AND MOST ADVANCED TECHNOLOGY TO GET THE MOST REPRODUCIBLE RESULT FOR EACH PATIENT.