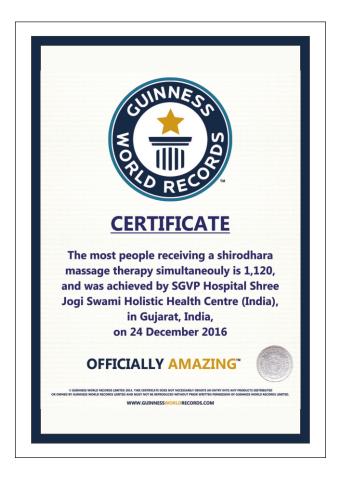

ANAYAMA EXERCISES, AND MEDITATION TECHNIQUES.

THE HOLISTIC APPROACH AT MATRUTVA CLINIC EMPHASIZES CLOSE COLLABORATION BETWEEN ALLOPATHIC DOCTORS, AYURVEDIC PRACTITIONERS, AND YOGA INSTRUCTORS. BY INTEGRATING THE STRENGTHS OF ALLOPATHY, AYURVEDA, AND YOGA, THE CLINIC STRIVES TO MAXIMIZE THE CHANCES OF CONCEPTION WHILE PROMOTING HOLISTIC WELLNESS THROUGHOUT THE FERTILITY JOURNEY.



### **AYURVEDA**

### ADVANCING THE ROOTS OF INDIAN HEALTHCARE

THROUGH A HARMONIOUS & INNOVATIVE APPROACH, OUR AYURVEDA TEAM IS ADVANCING AYURVEDA TREATMENTS TO OFFER HOLISTIC TREATMENT TO PATIENTS SUFFERING FROM CHRONIC DISEASES.

THE LARGEST TEAM OF RENOWNED VAIDYAS

CURATED WELLNESS PROGRAMS

WELL-EQUIPPED WITH TRADITIONAL METHODS







### GUINNESS WORLD RECORDS

### **ACHIEVING PEACE FOR 1120 PEOPLE**





### **NADI PARIKSHA**

### **PULSE DIAGNOSIS**

THE TIME TESTED AND CENTURIES-OLD NATURAL WAY OF HEALING AYURVEDA, HAS TAUGHT THAT ANY PRESENCE OF DISEASE IN OUR SYSTEM WILL BE INDICATED AS AN IMBALANCE IN OUR 'DOSHAS'. THE KEY TO KEEPING OUR BODY IN GOOD HEALTH IS TO BALANCE THE DOSHAS AND BRING BACK BALANCE TO THE BODY SYSTEM. AND NADI PARIKSHA IS THE BEGINNING OF THAT HEALTHY JOURNEY.

### Vata Dosha, Pitta Dosha, Kapha Dosha

THIS NON-INVASIVE, HIGHLY ADVANCED YET ANCIENT AYURVEDIC METHOD HELPS DIAGNOSE THE IMBALANCE IN TRIDOSHAS. A PATIENT'S EMOTIONAL, PHYSICAL, MENTAL, AND SPIRITUAL IMBALANCE IS DUE TO THE FLUCTUATING NATURE OF THESE DOSHAS AND NADI PARIKSHA HELPS IDENTIFY IT.

### PANCHAKARMA CENTRE

### TRUE MANIFESTATION OF THE AYURVEDA

ONE OF THE MOST EMINENT BRANCHES OF SGVP'