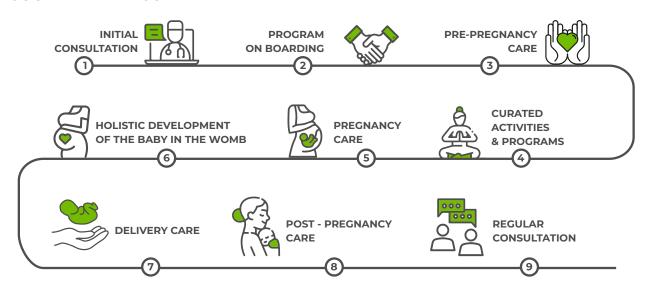

### A SPECIAL BABY-PLANNING PROGRAM BASED ON ANCIENT AYURVEDA

TREAT INFERTILITY OR SIMPLY PLAN YOUR BABY
THROUGH ANCIENT PRACTICES FROM PHYSICAL
ACTIVITY TO MENTAL & SPIRITUAL DEVELOPMENT,
WE PROVIDE VARIOUS ACTIVITIES AND METHODS
TO A COUPLE WISHING FOR A CHILD

### YOUR PARENTHOOD

### **JOURNEY WITH US**